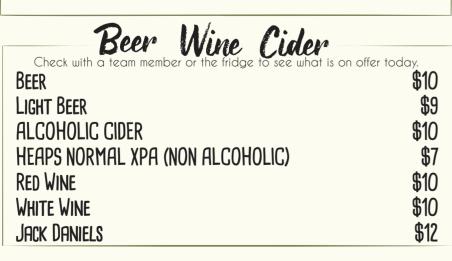

|
| Served with cream                                                 | \$4.5           |
| CHEESECAKE SPECIAL                                                | \$8.5           |
| CARROT CAKE 🗸                                                     | \$8             |
| SAVOURY MUFFIN                                                    | \$7             |
| VEGAN CAKE SPECIAL                                                | \$7.5           |
| HAM & CHEESE CROISSANT                                            | \$9.5           |
| FRUIT TOAST V                                                     | \$10            |
| Served with butter                                                |                 |
| Cream +\$0.5 House made jam                                       | +\$0.5          |





| Barista           |       |     |
|-------------------|-------|-----|
|                   | SM    | LG  |
| Baby chino        | \$2.7 |     |
| ESPRESSO          | \$4.5 |     |
| Piccolo           | \$4.5 |     |
| Long black        | \$4.5 | \$5 |
| Latte             | \$5   | \$6 |
| Cappuccino        | \$5   | \$6 |
| Flat white        | \$5   | \$6 |
| Mocha             | \$5   | \$6 |
| Spiced Chai Latte | \$5   | \$6 |
| Массніато         | \$5   | \$6 |
| Dirty Chai        | \$5   | \$6 |
| HOT CHOCOLATE     | \$5   | \$6 |
| ICED COFFEE Cold  | \$8   |     |
| ICED CHOCOLATE    | \$8   |     |
| ICED MOCHA        | \$8   |     |
| ICED LATTE        | \$6   |     |
| COLD BREW         | \$7   |     |

| ALT MILK                  | HOT           | DRINK | Mods |
|-------------